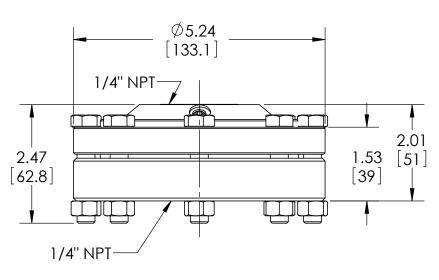

| This print certified cor | rect for |            | General Dimensions                             |               |      |  |  |  |
|--------------------------|----------|------------|------------------------------------------------|---------------|------|--|--|--|
| Customer's Name          |          | TYPE: 740  | TYPE: 740                                      |               |      |  |  |  |
|                          |          | PROCESS CO | PROCESS CONN: 1/4" - INSTRUMENT CONN: 1/4" NPT |               |      |  |  |  |
|                          |          | LOW PRESS  | LOW PRESSURE THREADED DIAPHRAGM SEAL           |               |      |  |  |  |
| Customer's Order No.     |          | Drawn MJS  | Date 7/30/10                                   | Date of Issue |      |  |  |  |
| Ashcroft Order No.       |          | Checked    | Date                                           | SHEET-1       | Rev. |  |  |  |
| Certified by             | Date     | Approved   | Date                                           | 70A3432       | Α    |  |  |  |