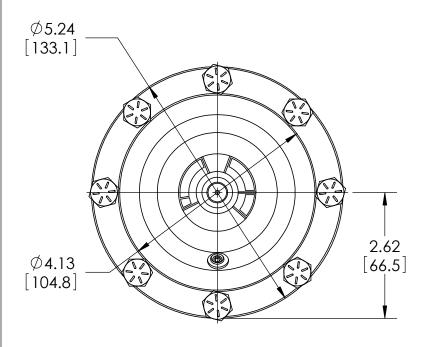

| This print certified cor | rect for |            | General Dimensions                             |               |      |  |  |  |
|--------------------------|----------|------------|------------------------------------------------|---------------|------|--|--|--|
| Customer's Name          |          | TYPE: 740  | TYPE: 740                                      |               |      |  |  |  |
|                          |          | PROCESS CO | PROCESS CONN: 1/4" - INSTRUMENT CONN: 1/4" NPT |               |      |  |  |  |
|                          |          | LOW PRESS  | LOW PRESSURE THREADED DIAPHRAGM SEAL           |               |      |  |  |  |
| Customer's Order No.     |          | Drawn MJS  | Date 7/30/10                                   | Date of Issue |      |  |  |  |
| Ashcroft Order No.       |          | Checked    | Date                                           | SHEET-1       | Rev. |  |  |  |
| Certified by             | Date     | Approved   | Date                                           | 70A3432       | Α    |  |  |  |